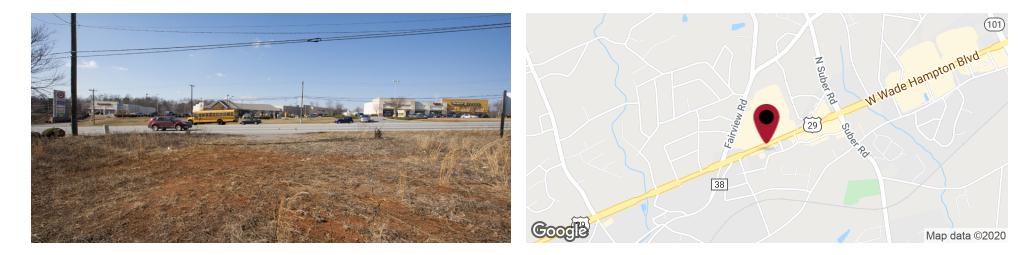

### 5326 WADE HAMPTON BLVD, TAYLORS, SC 29687

#### **OFFERING SUMMARY**

| County                 | Greenville                    |
|------------------------|-------------------------------|
| Sale Price/ Lease Rate | Contact Broker<br>for Details |
| Available SF           | 14,000                        |
| Lot Size               | 1.38 Acres                    |
| Zoning                 | Commercial                    |
| Traffic Count          | 38,000 VPD                    |
| Traffic Street         | U.S. 29                       |
|                        | ¢ C E 0 1 E                   |

### 5326 WADE HAMPTON BLVD, TAYLORS, SC 29687

Map data ©2020 Imagery ©2020 , City of Greenville GIS, Maxar Technologies, U.S. Geological Survey, USDA Farm Service Agency

realtylinkdev.com 201 Riverplace, Suite 400

Greenville, SC 29601