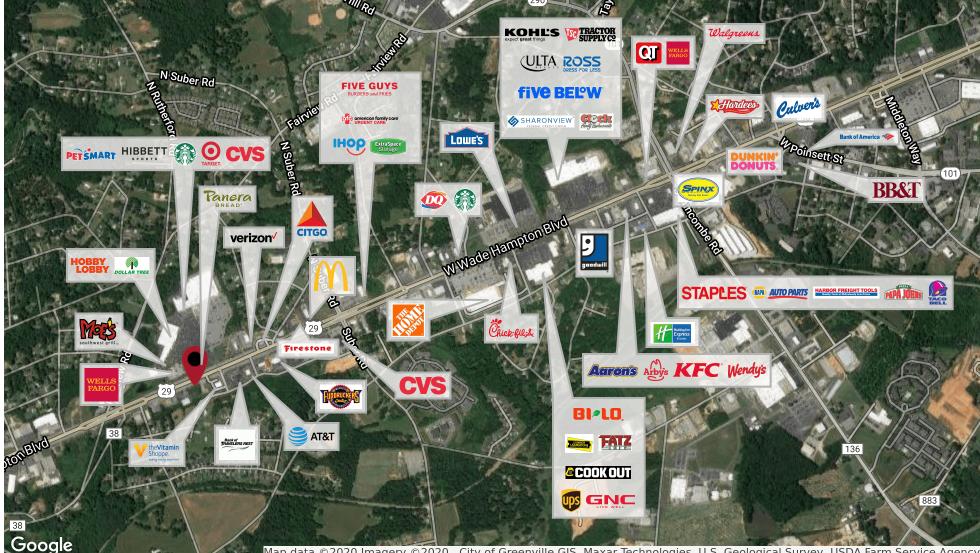

### **PROPERTY HIGHLIGHTS**

- Directly across from Target, offering almost 300 feet of frontage on Wade Hampton Blvd
- Located on primary commercial and traffic corridor (U.S. Hwy 29) in a highly desirable and one of the fastest-growing cities in South Carolina
- Greer is home to BMW Manufacturing with over +/- 10,000 employees and an additional 22,000 employees in 11 nearby counties
- High Growth Area
- · Direct Access to Wade Hampton Blvd