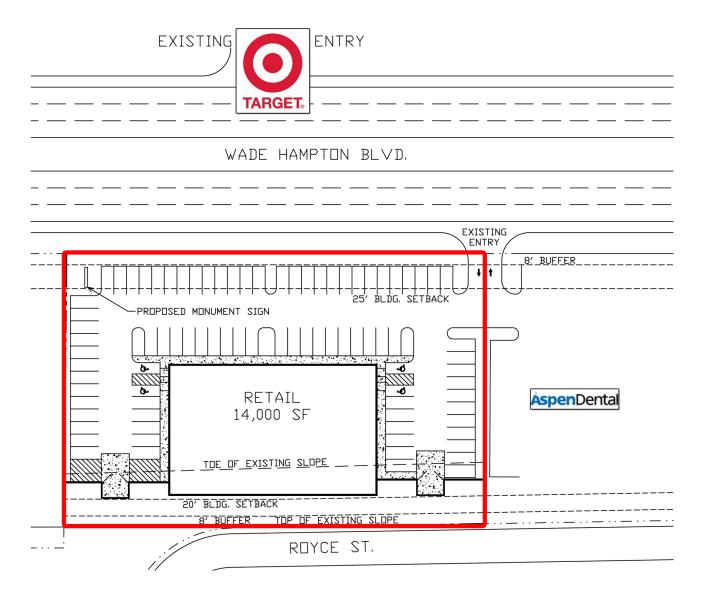

#### **OFFERING SUMMARY**

| County                 | Greenville                    |
|------------------------|-------------------------------|
| Sale Price/ Lease Rate | Contact Broker<br>for Details |
| Available SF           | 14,000                        |
| Lot Size               | 1.38 Acres                    |
| Zoning                 | Commercial                    |
| Traffic Count          | 38,000 VPD                    |
| Traffic Street         | U.S. 29                       |
|                        | ¢ C E 0 1 E                   |

### **PROPERTY OVERVIEW**

Land is for sale, lease, build to suit. The Taylors Census Designated Place had a population of 23,828 as of July 1, 2018. Taylors ranks in the upper quartile for Population Density when compared to the other cities, towns and Census Designated Places (CDPs) in South Carolina.

### **PROPERTY HIGHLIGHTS**

- Directly across from Target, offering almost 300 feet of frontage on Wade Hampton Blvd
- Located on primary commercial and traffic corridor (U.S. Hwy 29) in a highly desirable and one of the fastest-growing cities in South Carolina
- Greer is home to BMW Manufacturing with over +/- 10,000 employees and an additional 22,000 employees in 11 nearby counties
- High Growth Area
- · Direct Access to Wade Hampton Blvd